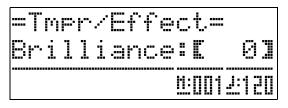

### **1** Press the **@ (FUNCTION)** button.

The FUNCTION lamp will light and the function screen will appear on the display.

Use the 
 (>) and 
 (<) buttons to select the Tmpr/Effect screen.</p>

- **3.** Press the line (ENTER) button. This will display a screen for selecting settings in the Tmpr/Effect group.
- 4. Use the **(>)** or **((<)** button to select the brilliance screen shown below.

5. Use the 
 (∨, ∧) buttons to adjust the brilliance of the currently selected tone. You can adjust brilliance in the range of –3 to 0 to 3.

: Mellower and softer: Brighter and harder

6 Press the @ (FUNCTION) button.